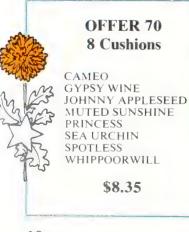

#### Ruby Cushion

Charming dark red flowers for a beautiful zesty show of color. The 14-inch plant blooms in mid-September.

\$1.25 ea.—3 or more, \$1.10 ea.

ALLURE

**OFFER 71** 

**All Cushions** 

pictured

on pages 10 and 11

plus Brown Eyes

12 Mums for \$12.90